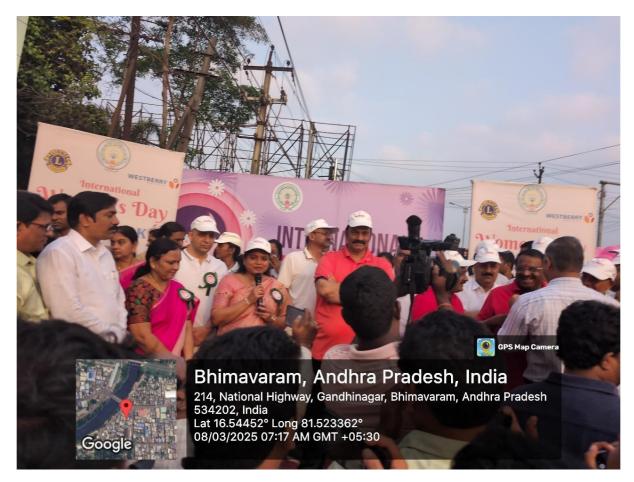

#### Venue: Cosmopolitan Club Auditorium

The International Women's Day celebrations, organized by the District Collector Smt. C. Naga Rani, were held at the Cosmopolitan Club Auditorium. The event witnessed enthusiastic participation from various department of the government and prominent woman personalities enthusiastic students and faculty members of Sri Vishnu Educational Society.

**Guest Dignitaries:** The event was graced by prominent guest dignitaries, including MLA Pulaparthi Ramanjaneyulu amd other govt authorities.

#### **Messages from Dignitaries:**

District Collector **Smt. C. Naga Rani:** Emphasized the importance of women's empowerment and gender equality, highlighting the need for collective efforts to create a society where women can thrive.

**MLA Pulaparthi Ramanjaneyulu:** Appreciated the efforts of the organizers and participants, emphasizing the need for women's empowerment and education.

The event reinforced the importance of women's empowerment, gender equality, and education, and served as a platform to promote cultural awareness and community bonding.

#### Organized by:

District Collector Smt. C. Naga Rani