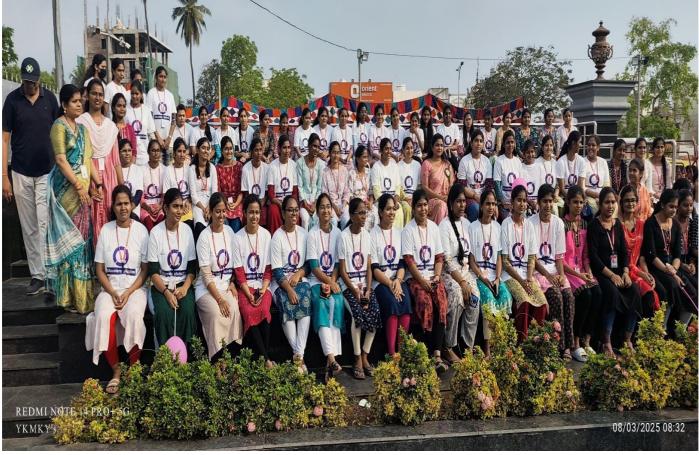

#### Venue: Cosmopolitan Club Auditorium

The International Women's Day celebrations, organized by the District Collector Smt. C. Naga Rani, were held at the Cosmopolitan Club Auditorium. The event witnessed enthusiastic participation from various department of the government and prominent woman personalities enthusiastic students and faculty members of Sri Vishnu Educational Society.

**2K Run: A 2K run:** was organized from Prakasham Chowk to ASR Statue, promoting fitness and women's empowerment. 150 students from BV Raju college and VIT actively participated.

**Cultural Programs:** The event featured a range of cultural programs, including an anchor, prayer song, theme dance, and classical dance performances.

#### **Active Participation:**

Student and Staff of Sri Vishnu Educational Society

Coordinator (s)

1. Alframy 2. 6. 6. 3. 4-3 3. . . . .

Vice-Principal

Principal

GPS Map Camer

Bhimavaram, Andhra Pradesh, India Ggvf+v92, Somavaram, Gandhinagar, Bhimavaram, Andhra Pradesh 534202, India Lat 16.54454° Long 81.523395° 08/03/2025 07:25 AM GMT +05:30