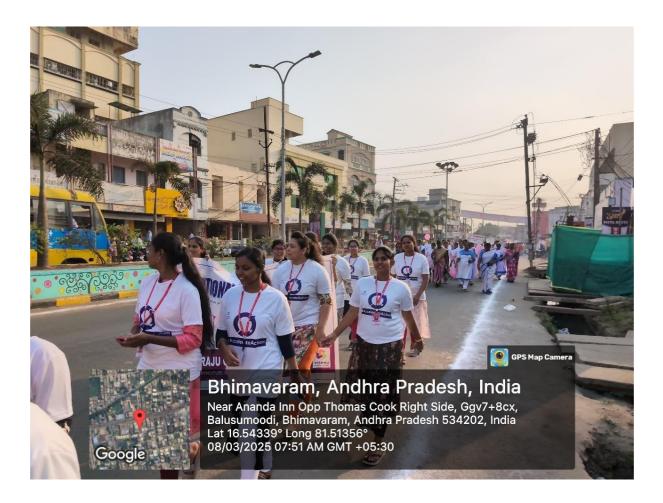

**2K Run: A 2K run:** was organized from Prakasham Chowk to ASR Statue, promoting fitness and women's empowerment. 150 students from BV Raju college and VIT actively participated.

**Cultural Programs:** The event featured a range of cultural programs, including an anchor, prayer song, theme dance, and classical dance performances.