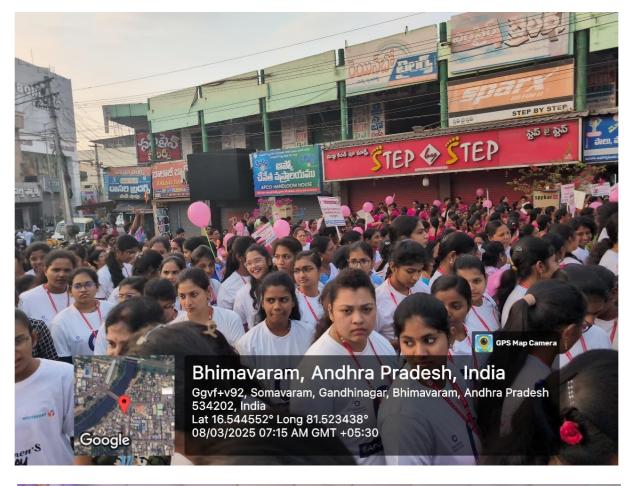

**2K Run: A 2K run:** was organized from Prakasham Chowk to ASR Statue, promoting fitness and women's empowerment. 150 students from BV Raju college and VIT actively participated.

**Cultural Programs:** The event featured a range of cultural programs, including an anchor, prayer song, theme dance, and classical dance performances.