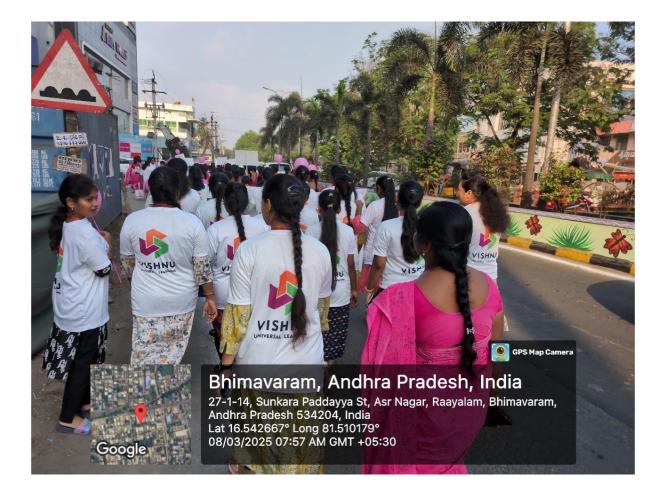

**2K Run: A 2K run:** was organized from Prakasham Chowk to ASR Statue, promoting fitness and women's empowerment. 150 students from BV Raju college and VIT actively participated.

**Cultural Programs:** The event featured a range of cultural programs, including an anchor, prayer song, theme dance, and classical dance performances.