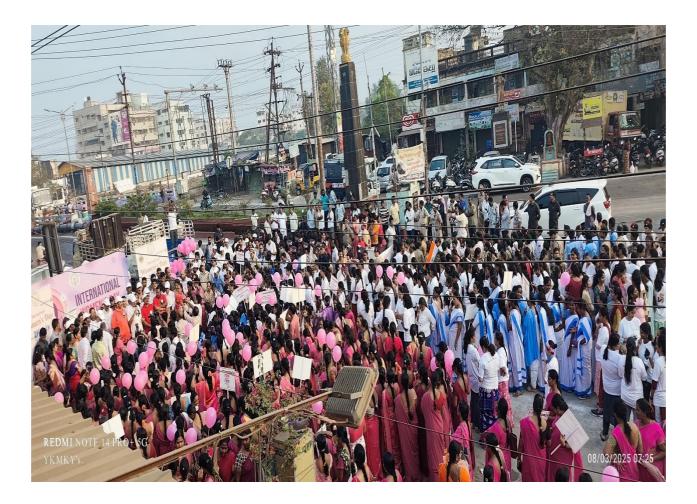

#### Venue: Cosmopolitan Club Auditorium

The International Women's Day celebrations, organized by the District Collector Smt. C. Naga Rani, were held at the Cosmopolitan Club Auditorium. The event witnessed enthusiastic participation from various department of the government and prominent woman personalities enthusiastic students and faculty members of Sri Vishnu Educational Society.

**2K Run: A 2K run:** was organized from Prakasham Chowk to ASR Statue, promoting fitness and women's empowerment. 150 students from BV Raju college and VIT actively participated.

**Cultural Programs:** The event featured a range of cultural programs, including an anchor, prayer song, theme dance, and classical dance performances.