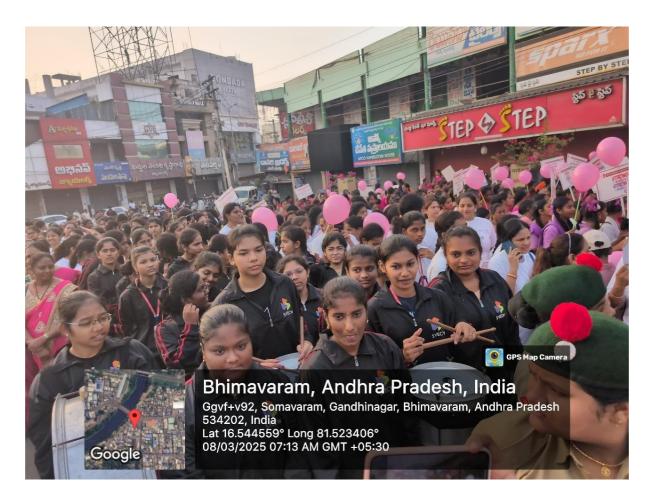

**2K Run: A 2K run:** was organized from Prakasham Chowk to ASR Statue, promoting fitness and women's empowerment. 150 students from BV Raju college and VIT actively participated.

**Cultural Programs:** The event featured a range of cultural programs, including an anchor, prayer song, theme dance, and classical dance performances.

**Prominent Women's Get-Ups:** Students from Vishnu School showcased prominent women's getups, highlighting the importance of women's empowerment.

**Motivational Theme Dances:** Students from VIT and B.V. Raju College performed motivational theme dances, emphasizing the need for gender equality and women's rights.