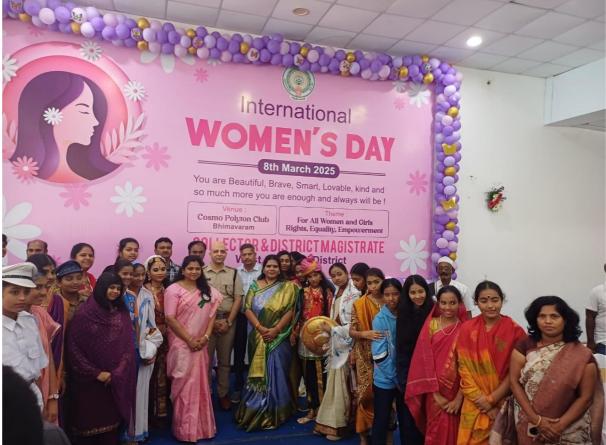

#### Venue: Cosmopolitan Club Auditorium

The International Women's Day celebrations, organized by the District Collector Smt. C. Naga Rani, were held at the Cosmopolitan Club Auditorium. The event witnessed enthusiastic participation from various department of the government and prominent woman personalities enthusiastic students and faculty members of Sri Vishnu Educational Society.

**Prominent Women's Get-Ups:** Students from Vishnu School showcased prominent women's getups, highlighting the importance of women's empowerment.

**Motivational Theme Dances:** Students from VIT and B.V. Raju College performed motivational theme dances, emphasizing the need for gender equality and women's rights.

**Guest Dignitaries:** The event was graced by prominent guest dignitaries, including MLA Pulaparthi Ramanjaneyulu amd other govt authorities.