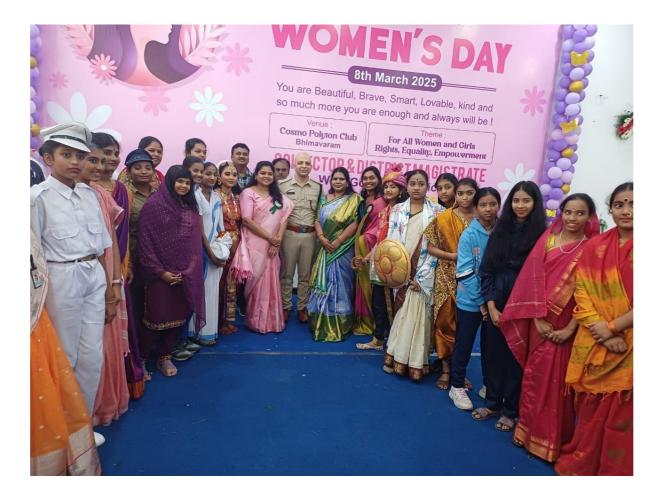

#### Venue: Cosmopolitan Club Auditorium

The International Women's Day celebrations, organized by the District Collector Smt. C. Naga Rani, were held at the Cosmopolitan Club Auditorium. The event witnessed enthusiastic participation from various department of the government and prominent woman personalities enthusiastic students and faculty members of Sri Vishnu Educational Society.

**Prominent Women's Get-Ups:** Students from Vishnu School showcased prominent women's getups, highlighting the importance of women's empowerment.

**Motivational Theme Dances:** Students from VIT and B.V. Raju College performed motivational theme dances, emphasizing the need for gender equality and women's rights.

**Guest Dignitaries:** The event was graced by prominent guest dignitaries, including MLA Pulaparthi Ramanjaneyulu amd other govt authorities.