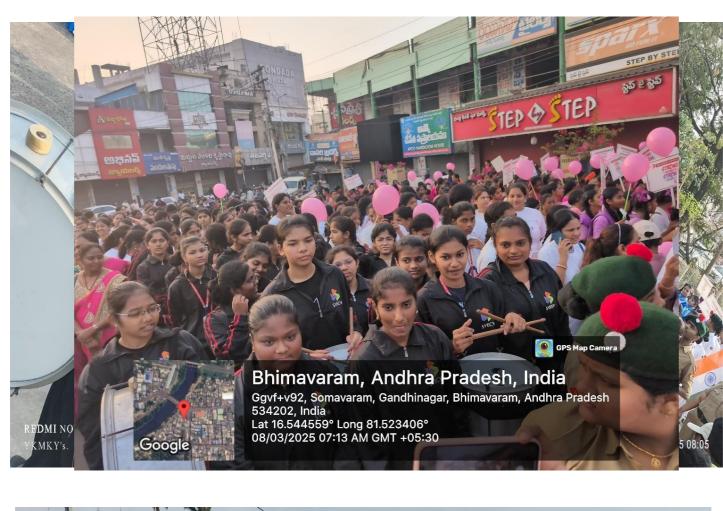

**2K Run: A 2K run:** was organized from Prakasham Chowk to ASR Statue, promoting fitness and women's empowerment. 150 students from BV Raju college and VIT actively participated.

**Cultural Programs:** The event featured a range of cultural programs, including an anchor, prayer song, theme dance, and classical dance performances.