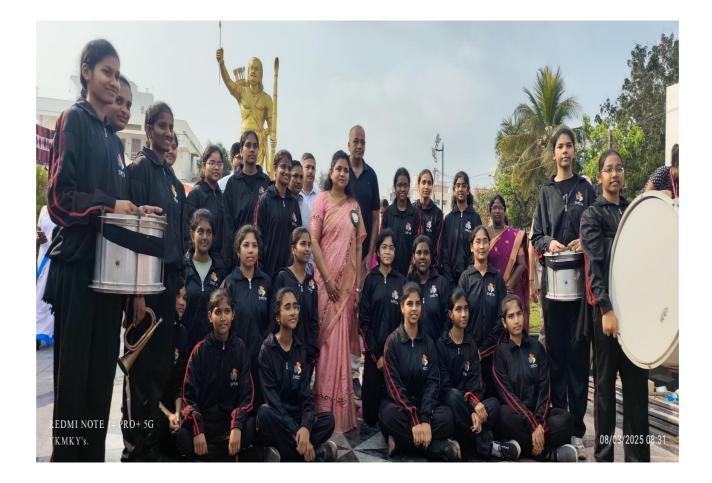

**2K Run: A 2K run:** was organized from Prakasham Chowk to ASR Statue, promoting fitness and women's empowerment. 150 students from BV Raju college and VIT actively participated.

**Cultural Programs:** The event featured a range of cultural programs, including an anchor, prayer song, theme dance, and classical dance performances.

**Prominent Women's Get-Ups:** Students from Vishnu School showcased prominent women's getups, highlighting the importance of women's empowerment.

**Motivational Theme Dances:** Students from VIT and B.V. Raju College performed motivational theme dances, emphasizing the need for gender equality and women's rights.

**Guest Dignitaries:** The event was graced by prominent guest dignitaries, including MLA Pulaparthi Ramanjaneyulu amd other govt authorities.